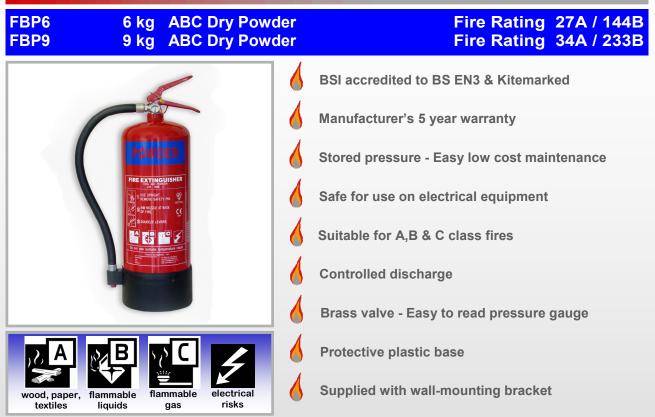

## Fireblitz extinguisher

FBP6 and FBP9 are particularly suitable for use on vehicles having to meet the requirements of the Carriage of Dangerous Goods by Road (ADR) regulations.

Ideal for use in offices, agricultural machinery, farms, for a wide range of industrial and commercial applications, oil pump houses, filling stations, chemical paint houses and combustible places.